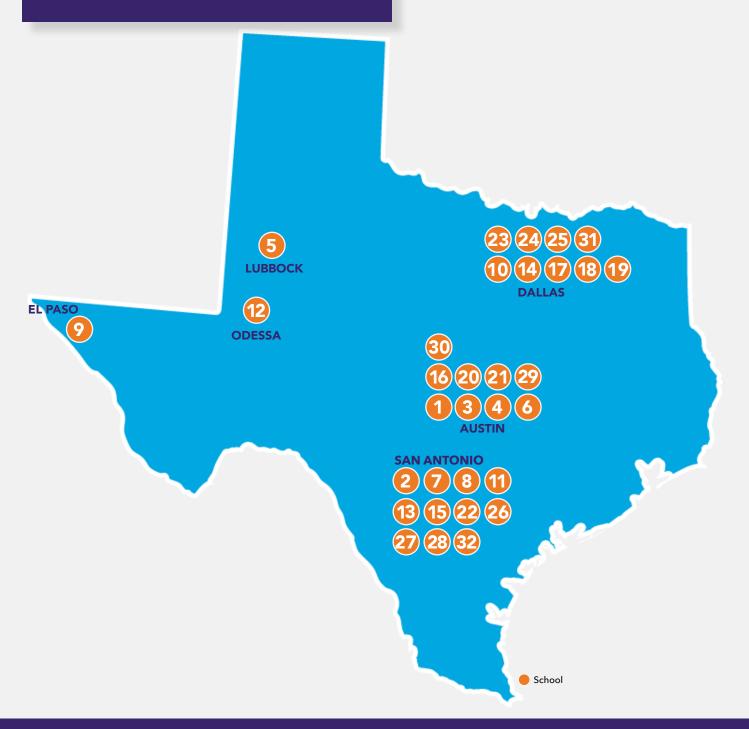

## New Tech Network **Schools**

- Blake Manor Elementary School 2020, Elementary School
- 2 Brentwood Steam School of Innovation Middle School 2020, Middle School
- **3** Cedars International Next Generation High School 2016, High School
- 4 Cedars International New Tech Academy 2018, Elementary School/Middle School
- 5 Commander William C. McCool Academy Middle School 2020, Middle School
- **Danielson Middle School** 2020, Middle School
- Danville Middle School 2018, Middle School
- 8 Davenport High School 2020, High School
- 9 El Paso Independent School District (Alumni District)
- 10 Emerson High School 2021, High School
- Gardendale Elementary School 2020, Elementary School
- 12 George H.W. Bush New Tech Odessa 2011, High School
- Hill Country College Preparatory High School 2020, High School
- 14 Hogg New Tech Center 2020, Elementary School
- 15 John F. Kennedy High School 2021, High School
- 16 Lagos Elementary School 2017, Elementary School
- 17 Leadership Prep School 2016, Middle School/High School
- 18 Legacy Preparatory Charter Academy @ Mesquite West 2012, K-12
- Legacy Preparatory Charter Academy @ Plano 2012, K-12
- Manor New Tech Middle School 2017, Middle School
- 21 Manor New Technology High School 2007, High School
- Memorial Early College High School 2014, High School
- METSA (Math, Engineering, Technology and Science Academy) 2007, High School
- 24 New Tech High @ Coppell 2008, High School
- 25 New Tech High School at B.F. Darrell 2011, High School
- Perales Elementary 2021, Elementary School
- Pieper Ranch Middle School 2018, Middle School
- 28 Pieper High School 2021, High School
- 29 Pioneer Crossing Elementary 2020, Elementary School
- 30 ShadowGlen Elementary School 2020, Elementary School
- Western Hills High School 2021, High School
- 32 Winston Intermediate School of Excellence 2021, Elementary School