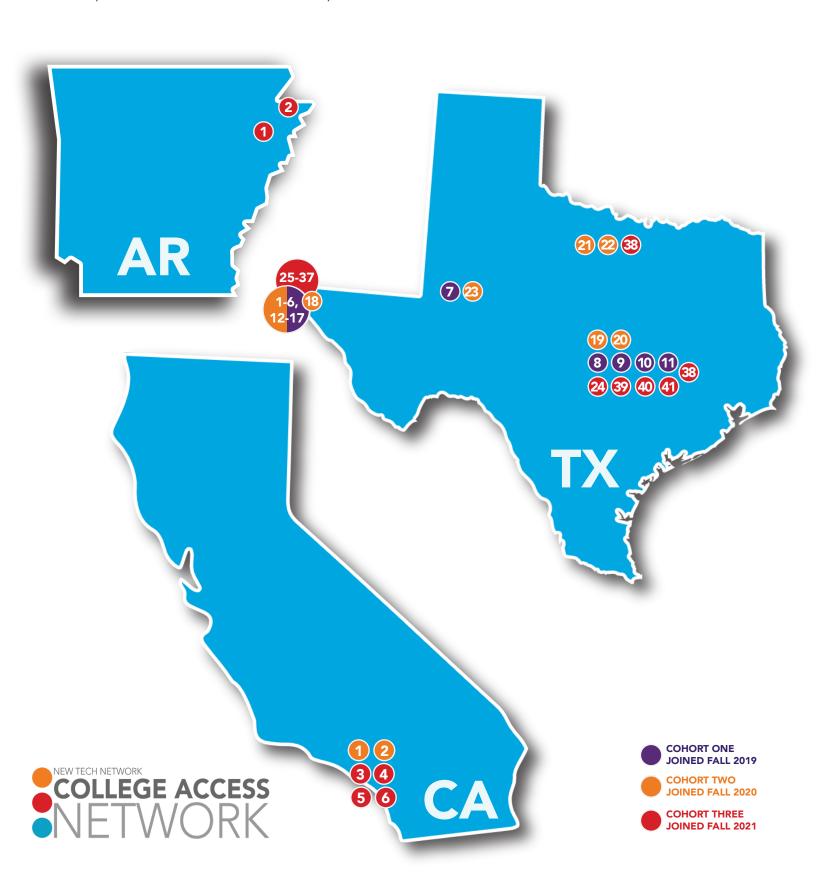

# **COLLEGE ACCESS NETWORK**

Starting with three districts in Texas, the NTN College Access Network now partners with 41 schools in Texas, 6 schools in Southern California, and 2 schools in Arkansas across 15 districts.

#### **ARKANSAS**

- CROSS COUNTY HIGH SCHOOL CROSS COUNTY SCHOOL DISTRICT
- BLYTHEVILLE HIGH SCHOOL BLYTHEVILLE SCHOOL DISTRICT

#### **CALIFORNIA**

- SAMUELI ACADEMY ORANGE COUNTY DOE
- 2 APPLIED TECHNOLOGY
  CENTER
  MONTEBELLO UNIFIED SCHOOL DISTRICT
- WAIL HIGH SCHOOL
  MONTEBELLO UNIFIED SCHOOL DISTRICT
- BELL GARDENS HIGH SCHOOL MONTEBELLO UNIFIED SCHOOL DISTRICT
- MONTEBELLO HIGH SCHOOL
  MONTEBELLO UNIFIED SCHOOL DISTRICT
- 6 SCHURR HIGH SCHOOL
  MONTEBELLO UNIFIED SCHOOL DISTRICT

### **TEXAS**

- BURGES HIGH SCHOOL EL PASO ISD
- EL PASO HIGH SCHOOL
- 3 ANDRESS HIGH SCHOOL
- 4 AUSTIN HIGH SCHOOL EL PASO ISD
- CHAPIN HIGH SCHOOL
- 6 IRVIN HIGH SCHOOL
  EL PASO ISD
- NEW TECH ODESSA HIGH SCHOOL ECTOR COUNTY ISD
- 8 CANYON HIGH SCHOOL COMAL ISD
- 2 CANYON LAKE HIGH SCHOOL COMAL ISD

- MEMORIAL EARLY COLLEGE
  HIGH SCHOOL
  COMAL ISD
- SMITHSON VALLEY HIGH SCHOOL
- BOWIE HIGH SCHOOL EL PASO ISD
- CORONADO HIGH SCHOOL
  EL PASO ISD
- FRANKLIN HIGH SCHOOL
  EL PASO ISD
- JEFFERSON HIGH SCHOOL EL PASO ISD
- TRANSMOUNTAIN EARLY COLLEGE EL PASO ISD
- SILVA MAGNET HIGH SCHOOL EL PASO ISD
- CANUTILLO HIGH SCHOOL CANUTILLO ISD
- DEL VALLE HIGH SCHOOL
  DEL VALLE ISD
- DEL VALLE OPPORTUNITY CENTER
  DEL VALLE ISD
- LEGACY PREPARATORY ACADEMY
   PLANO
  LEGACY PREPARATORY
- LEGACY PREPARATORY ACADEMY
   MESQUITE WEST
  LEGACY PREPARATORY
- ODESSA HIGH SCHOOL ECTOR COUNTY ISD
- DAVENPORT HIGH SCHOOL
- MOUNTAIN VIEW HIGH SCHOOL
- CLINT EARLY COLLEGE ACADEMY
  CLINT ISD
- HORIZON HIGH SCHOOL
- CLINT HIGH SCHOOL CLINT ISD
- AMERICAS HIGH SCHOOL

- EASTLAKE HIGH SCHOOL SOCORRO ISD
- EL DORADO HIGH SCHOOL SOCORRO ISD
- MISSION EARLY COLLEGE SOCORRO ISD
- MONTWOOD HIGH SCHOOL SOCORRO ISD
- OPTIONS HIGH SCHOOL SOCORRO ISD
- PEBBLE HILLS HIGH SCHOOL SOCORRO ISD
- SOCORRO HIGH SCHOOL SOCORRO ISD
- FABENS HIGH SCHOOL FABENS ISD
- TERRELL HIGH SCHOOL TERRELL ISD
- MANOR EXCEL ACADEMY
  MANOR ISD
- MANOR HIGH SCHOOL MANOR ISD
- MANOR NEW TECH HIGH SCHOOL MANOR ISD
- COHORT ONE
  JOINED FALL 2019
- COHORT TWO
  JOINED FALL 2020
- COHORT THREE
  JOINED FALL 2021